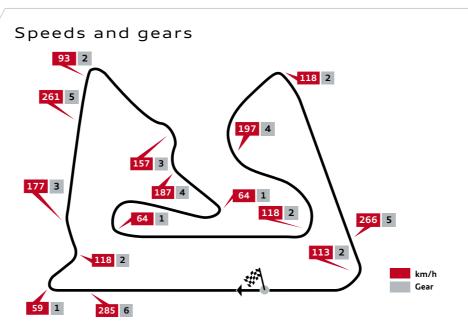

#### Track information

Circuit length Track record in qualifying Track record in the race Winners 2015

5.412 km Bernhard/Hartley (Porsche), 1m 39.736s in 2015 Neel Jani (Porsche), 1m 41.893s in 2015 Dumas/Jani/Lieb (Porsche)