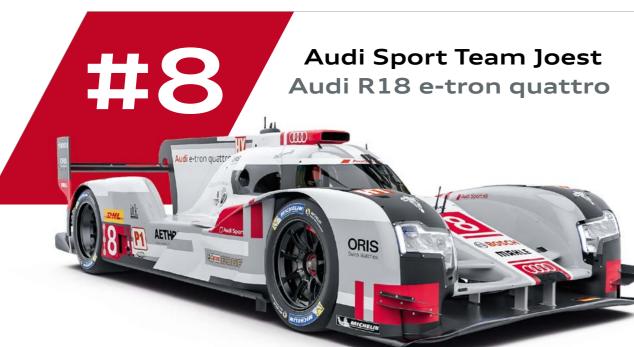

# Technical data Audi R18 e-tron quattro

Vehicle

Vehicle type Le Mans Prototype (LMP1)

Monocoque Carbon fiber composite (CFC), aluminum honeycomb structure, Zylon side panels, rear CFC crasher

**Battery** Lithium ion battery

Engine

**Cubic capacity** 

Engine type

Audi TDI, turbocharged 120 degree V6, 4 valves per cylinder, 1 Garrett VTG turbocharger, diesel direct injection TDI, fully stressed aluminum crankcase

4,000 cc

Over 410 kW (558 hp) Power output Over 850 Nm Torque

Hybrid system

Type of accumulator

Electric flywheel accumulator, WHP, usable storage capacity over 700 k]

Motor Generator Unit (MGU) One MGU on front axle, water-cooled with integrated

power electronics, over 200 kW

Drivetrain/transmission

Drive system

Rear wheel drive, traction control (ASR), four-wheel drive e-tron quattro in hybrid mode Clutch Carbon clutch

Gearbox Sequential, electrically actuated 7-speed racing gearbox, CFC housing with titanium inserts

Differential Limited-slip rear differential

Driveshafts Constant velocity sliding tripod universal joints

Suspension/steering/brakes

Front and rear double wishbone independent Suspension

> suspension, front pushrod system and rear pullrod system with adjustable dampers, twin wheel

tethers per wheel

Electrically assisted rack and pinion steering Steering Hydraulic dual circuit brake system, monobloc Brakes

light alloy brake calipers, ventilated carbon fiber disc brakes front and rear

Wheels OZ forged magnesium wheels Michelin radial, front/rear: 31/71-18 Tires

Dimensions/weight

4,650/1,900/1,050 mm Length/width/height

Minimum weight 870 kg 53.7 l Fuel tank capacity