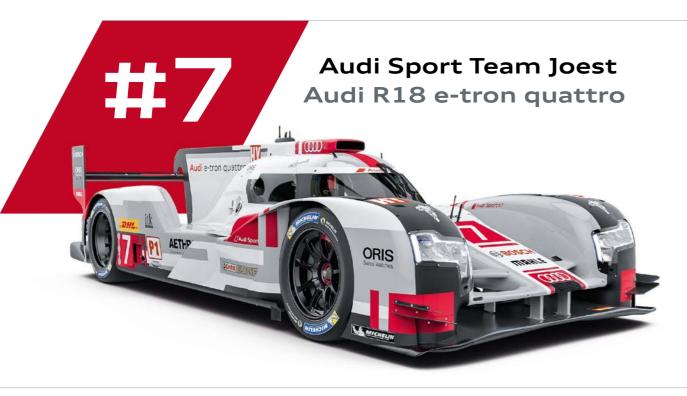

# Technical data Audi R18 e-tron quattro

Vehicle

Vehicle type Le Mans Prototype (LMP1)

Monocoque Carbon fiber composite (CFC), aluminum honeycomb structure, Zylon side panels, rear CFC crasher

**Battery** Lithium ion battery

Engine

**Cubic capacity** 

Engine type

Audi TDI, turbocharged 120 degree V6, 4 valves per cylinder, 1 Garrett VTG turbocharger, diesel direct injection TDI, fully stressed aluminum crankcase

4,000 cc

Over 410 kW (558 hp) Power output Over 850 Nm Torque

Hybrid system

Type of accumulator

Electric flywheel accumulator, WHP, usable storage capacity over 700 k]

Motor Generator Unit (MGU) One MGU on front axle, water-cooled with integrated

power electronics, over 200 kW

Drivetrain/transmission

Drive system

Rear wheel drive, traction control (ASR), four-wheel drive e-tron quattro in hybrid mode Clutch Carbon clutch

Gearbox Sequential, electrically actuated 7-speed racing gearbox, CFC housing with titanium inserts

Differential Limited-slip rear differential

Driveshafts Constant velocity sliding tripod universal joints

Suspension/steering/brakes

Front and rear double wishbone independent Suspension

> suspension, front pushrod system and rear pullrod system with adjustable dampers, twin wheel

tethers per wheel

Electrically assisted rack and pinion steering Steering Hydraulic dual circuit brake system, monobloc Brakes

light alloy brake calipers, ventilated carbon fiber disc brakes front and rear

Wheels OZ forged magnesium wheels Michelin radial, front/rear: 31/71-18 Tires

Dimensions/weight

4,650/1,900/1,050 mm Length/width/height

Minimum weight 870 kg 53.7 l Fuel tank capacity