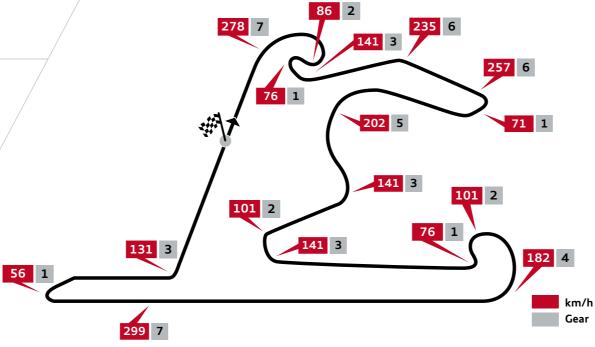

Speeds and gears

#### **Track information**

The 5.451-kilometer-long track with an average speed of 180 km/h has a unique character, featuring two straights, fast sections, slow hairpins and two spiral-like corners. The hairpin before the start-finish line is the slowest corner on the WEC calendar, taken at only 56 km/h by the LMP1 sports cars.

Track record in qualifying: Lapierre/Wurz (Toyota), 1m 48.013s in 2013 Track record in the race: Sébastien Buemi (Toyota), 1m 48.694s in 2014

Winners 2014: Buemi/Davidson (Toyota)