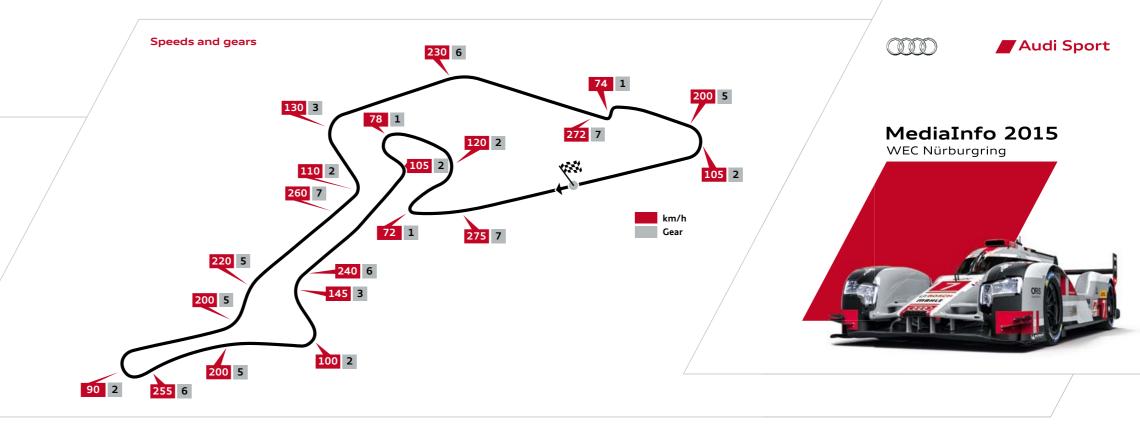

### Track information

The first 6-hour FIA WEC event around the 5.148 kilometer Grand Prix track continues a great tradition at the Nürburgring. Previous 1,000 kilometer and LMP championship races have established the sports car category in the Eifel. Track record in qualifying: Gené/Minassian (Peugeot), 1m 39.492s in 2008 (LMS) Track record in the race: Gené/Minassian (Peugeot), 1m 40.501s in 2008 (LMS) Winners 2014: -