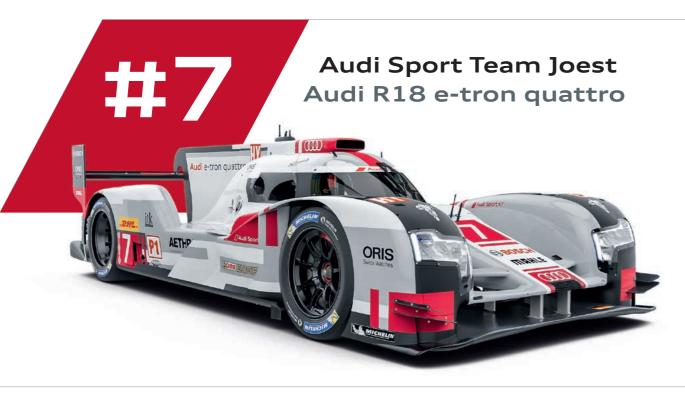

# Technical data Audi R18 e-tron quattro

Vehicle

Vehicle type Monocoque

Le Mans Prototype (LMP1)

Carbon fiber composite (CFC), aluminum honeycomb structure, Zylon side panels, rear CFC crasher

Lithium ion battery

Engine

**Battery** 

Engine type

**Cubic capacity** 

Audi TDI, turbocharged 120 degree V6, 4 valves per cylinder, 1 Garrett VTG turbocharger, diesel direct injection TDI, fully stressed aluminum crankcase

4,000 cc

Over 410 kW (558 hp) Power output Over 850 Nm Torque

Hybrid system

Type of accumulator

Electric flywheel accumulator, WHP, usable storage capacity over 700 k]

Motor Generator Unit (MGU) One MGU on front axle, water-cooled with integrated

power electronics, over 200 kW

Drivetrain/transmission

Drive system

Rear wheel drive, traction control (ASR), four-wheel drive e-tron quattro in hybrid mode Clutch Carbon clutch

Gearbox Sequential, electrically actuated 7-speed racing gearbox, CFC housing with titanium inserts

Differential Limited-slip rear differential

Driveshafts Constant velocity sliding tripod universal joints

Suspension/steering/brakes

Front and rear double wishbone independent Suspension

suspension, front pushrod system and rear pullrod system with adjustable dampers, twin wheel

tethers per wheel

Electrically assisted rack and pinion steering Steering Hydraulic dual circuit brake system, monobloc Brakes

light alloy brake calipers, ventilated carbon fiber disc brakes front and rear

Wheels OZ forged magnesium wheels Michelin radial, front/rear: 31/71-18 Tires

Dimensions/weight

4,650/1,900/1,050 mm Length/width/height

Minimum weight 870 kg 53.7 l Fuel tank capacity