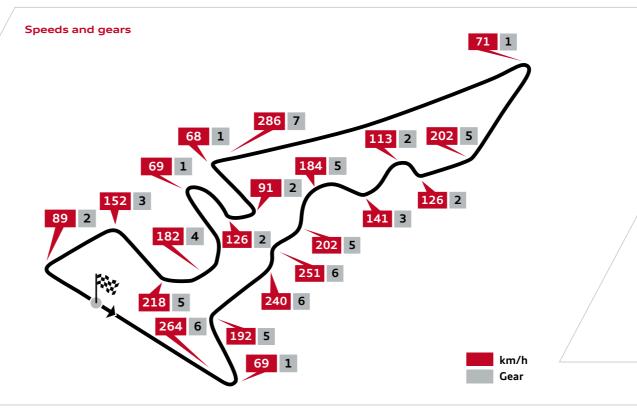

## Track information

The Circuit of the Americas features many elevation changes. The climb to the first corner is so steep that the drivers can only guess where the apex is. Some very fast sections follow, but also several tight and twisty segments. The set-up for the racecar is correspondingly challenging. Track record in qualifying: Loïc Duval/Allan McNish (Audi), 1m 48.355s in 2013 Track record in the race: Benoît Tréluyer (Audi), 1m 47.375s in 2013 Winners 2014: Fässler/Lotterer/Tréluyer (Audi)